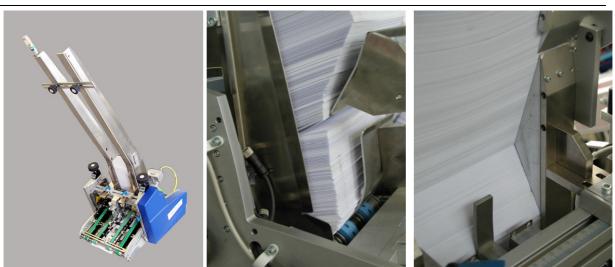

#### **Overview**

- Fan-magazine
- Bended magazine
- Multiple magazine
- ➢ 5-fold magazine
- Autoloader

Bended magazine shaft to increase feeders' autonomy.

Discharge of the product stack.

Tapered construction for additional discharge of the product stack.

This special construction takes away the weight of the stack so that heavy and large format products (A4) can be separated easily.

KÖRA-PACKMAT Maschinenbau GmbH Gewerbestrasse 4 78667 Villingendorf / Deutschland Phone.: +49 741 9283 0 Fax: +49 741 9283 30 sales@koera-packmat.de www.koera-packmat.de