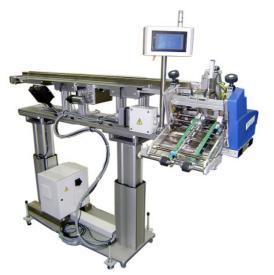

### KÖRA→←PACKMAT

For a customer we manufactured a feeder that is assembled with a multiple magazine where the shafts are built up consecutively.

→ Purpose: The magazines can be filled at the beginning of each production shift. The magazine shafts are emptied one after the next which increased the autonomy to such an extend that the feeder shafts only need to be refilled once in a shift in order to reduce man power.

Multipe magazine for small products (phone cards) to increase feeders' autonomy. The magazine is equipped with 5 shafts that are emptied automatically one after the next and convey the products to the feeder. The shafts are exchangeable so that they can be refilled "externally" without stopping the machine.