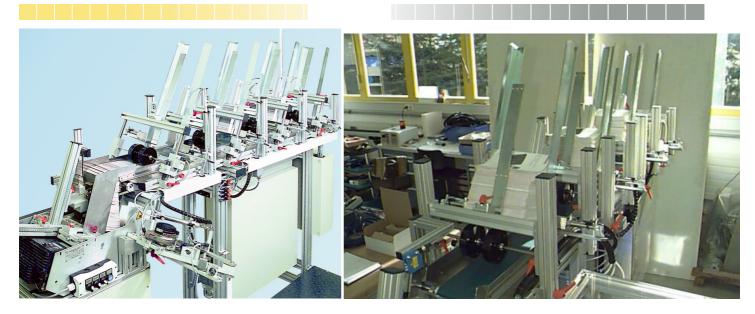

### KÖRA→←PACKMAT

For a customer we manufactured a feeder that is assembled with a multiple magazine where the shafts are built up consecutively.

→ Purpose: The magazines can be filled at the beginning of each production shift. The magazine shafts are emptied one after the next which increased the autonomy to such an extend that the feeder shafts only need to be refilled once in a shift in order to reduce man power.

Multipe magazine for small products (phone cards) to increase feeders' autonomy. The magazine is equipped with 5 shafts that are emptied automatically one after the next and convey the products to the feeder. The shafts are exchangeable so that they can be refilled "externally" without stopping the machine.