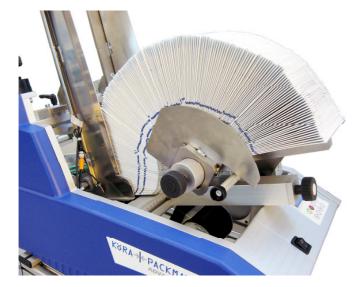

Here are some examples of special magazines we realized for different projects:

Fan-magazine: perfect for the stacking and separation of products that are folded or boosted on one side like brochures, cartons, folded leaflets.

#### **Overview**

- Fan-magazine
- Bended magazine
- Multiple magazine
- ➢ 5-fold magazine
- Autoloader

Bended magazine shaft to increase feeders' autonomy.

Discharge of the product stack.

Tapered construction for additional discharge of the product stack.

This special construction takes away the weight of the stack so that heavy and large format products (A4) can be separated easily.

KÖRA-PACKMAT Maschinenbau GmbH Gewerbestrasse 4 78667 Villingendorf / Deutschland Phone.: +49 741 9283 0 Fax: +49 741 9283 30 sales@koera-packmat.de www.koera-packmat.de