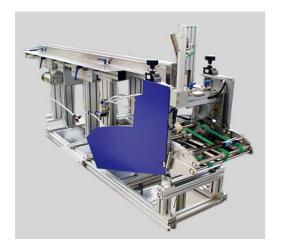

Here are some examples of special magazines we realized for different projects:

Fan-magazine: perfect for the stacking and separation of products that are folded or boosted on one side like brochures, cartons, folded leaflets.

#### **Overview**

- Fan-magazine
- Bended magazine
- Multiple magazine
- ➢ 5-fold magazine
- Autoloader

Bended magazine shaft to increase feeders' autonomy.

Discharge of the product stack.

Tapered construction for additional discharge of the product stack.

This special construction takes away the weight of the stack so that heavy and large format products (A4) can be separated easily.

KÖRA-PACKMAT Maschinenbau GmbH Gewerbestrasse 4 78667 Villingendorf / Deutschland Phone.: +49 741 9283 0 Fax: +49 741 9283 30 sales@koera-packmat.de www.koera-packmat.de